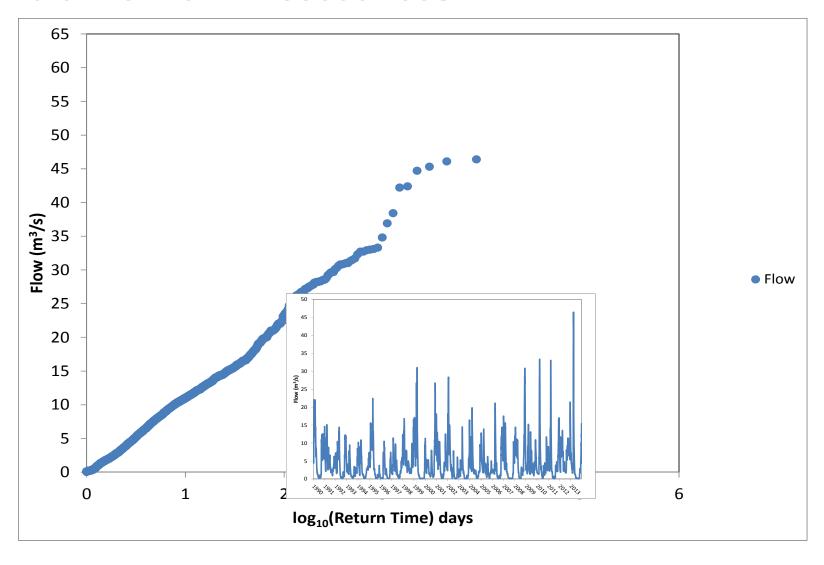

#### **Cumulative Flow Exceedances**

# **Goal of Flood Prevention: Reduce the Frequency of High Flow Events**