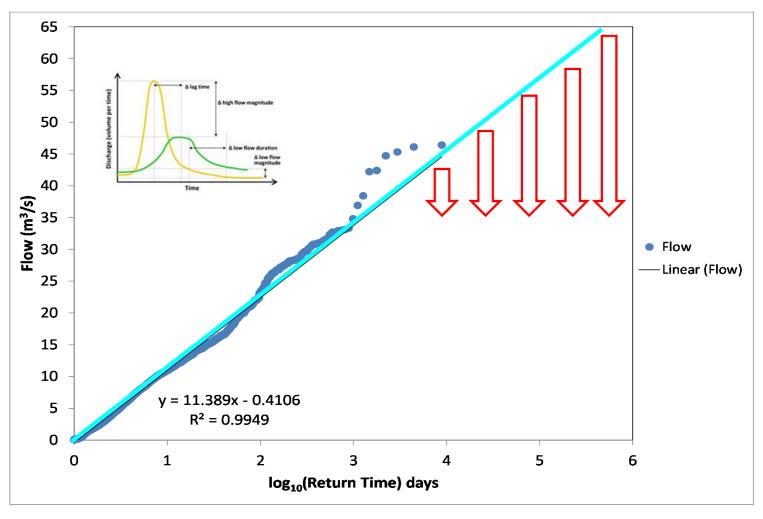

#### **Cumulative Flow Exceedances**

# **Goal of Flood Prevention: Reduce the Frequency of High Flow Events**