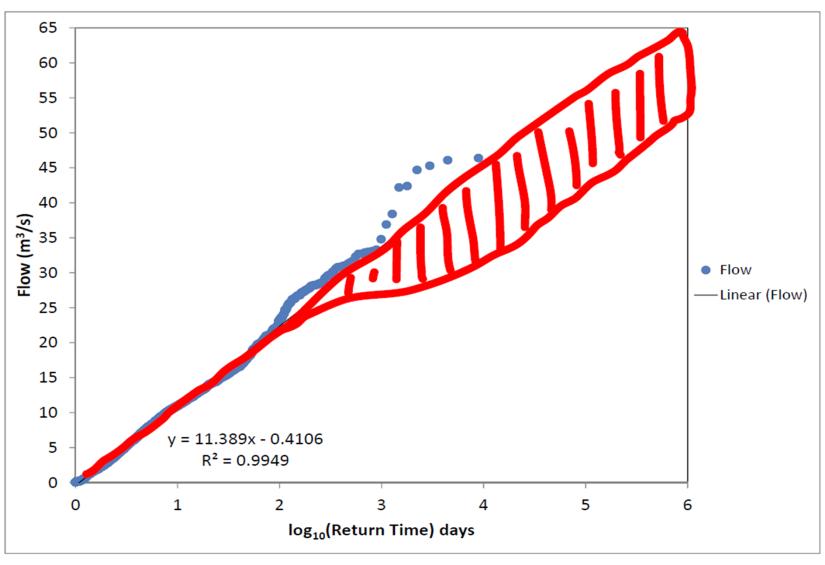

#### **Cumulative Flow Exceedances**

# **Goal of Flood Prevention: Reduce the Frequency of High Flow Events**