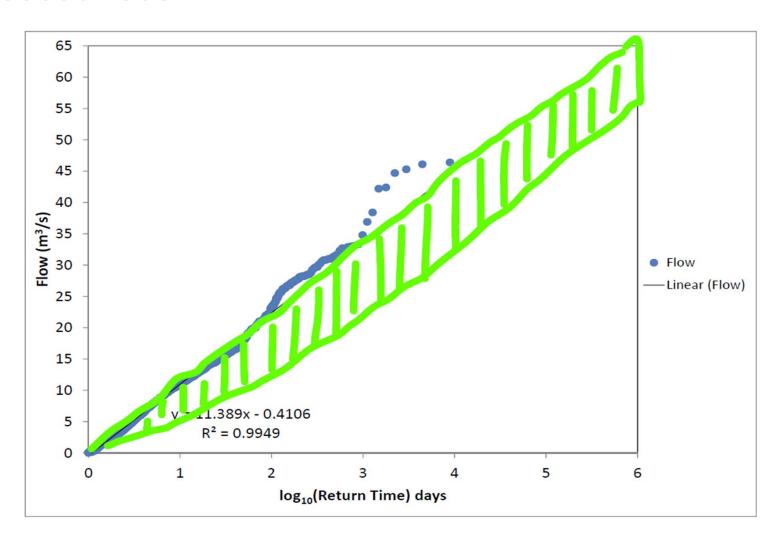

### **Making Room for the River**

# "Making Room for the River": Possible Effects on Flow Exceedances

U1.U33U/2U13/05914//SER/ENV.U1- DGENV - Brussels 22/U1/14