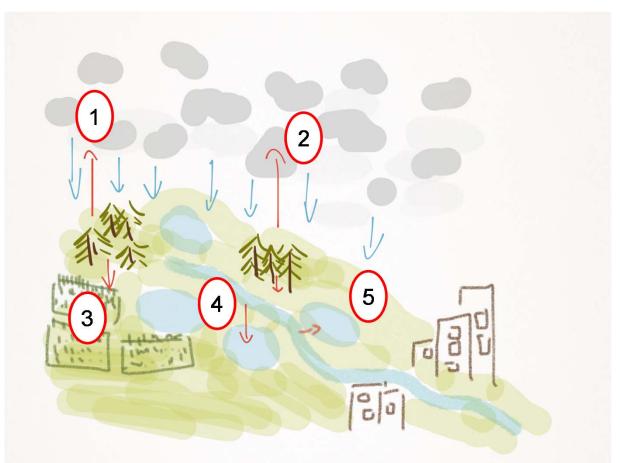

### **Keeping Rain Where it Falls**

- •1: Increased Interception
- •2: More Transpiration
- •3: Improved Infiltration
- •4: Ponds and Wetlands
- •5: Reconnecting the floodplain

# "Keeping the rain where it falls": Possible Effects on Flow Exceedances