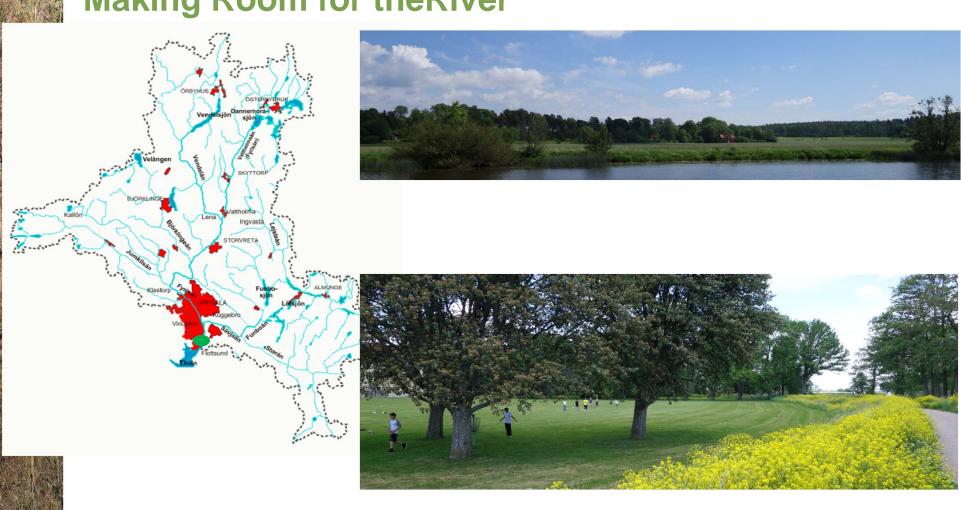

V.D.1/SER/2013/0010

"Natural Water Retention Measures for Sustainable Flood Management: Linking Lawscapes to Landscapes and Cities to Catchments"

Martyn Futter
Swedish University of Agricultural Sciences
NWRM pilot project member







**Points to Think About** 

Landscape vs Lawscape
Green vs. Grey
City vs. Catchment
Reductionist vs. Holist
Winners vs. Losers
Multi-functional vs. Flood control



### **Sustainable Flood Management**



#### **Limited Possibilities for Protection**





07.0330/2013/659147/SER/ENV.C1- DGENV - Brussels 22/01/14













#### **Cumulative Flow Exceedances**





#### **Cumulative Flow Exceedances**





# **Goal of Flood Prevention: Reduce the Frequency of High Flow Events**



### **Making Room for the River**





### **Making Room for the River**





# "Making Room for the River": Possible Effects on Flow Exceedances



U1.U33U/2U13/05914//SER/ENV.U1- DGENV - Brussels 22/U1/14



### **Keeping Rain Where it Falls**



- •1: Increased Interception
- •2: More Transpiration
- •3: Improved Infiltration
- •4: Ponds and Wetlands
- •5: Reconnecting the floodplain

# "Keeping the rain where it falls": Possible Effects on Flow Exceedances





# Catchment-scale NWRM: Possible Effects on Flow Exceedances





Some Open Questions about NWRM

Landscape vs Lawscape
Green vs. Grey
City vs. Catchment
Reductionist vs. Holist
Winners vs. Losers
Multi-functional vs. Flood control



### Thank you



•Martyn.futter@slu.se