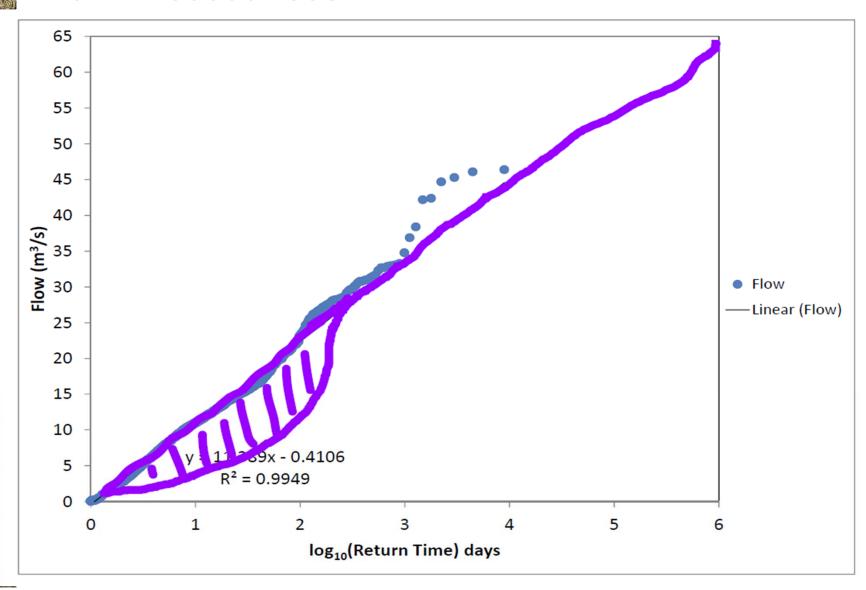

#### **Cumulative Flow Exceedances**

# **Goal of Flood Prevention: Reduce the Frequency of High Flow Events**