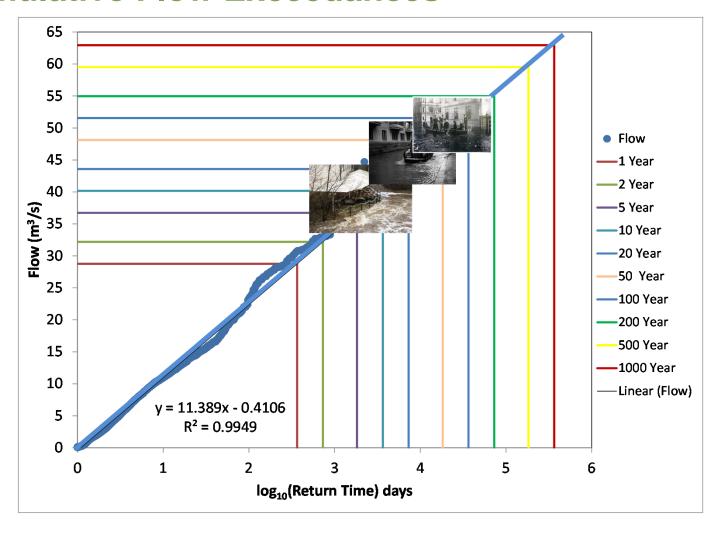

#### **Limited Possibilities for Protection**

07.0330/2013/659147/SER/ENV.C1- DGENV - Brussels 22/01/14

# **Goal of Flood Prevention: Reduce the Frequency of High Flow Events**