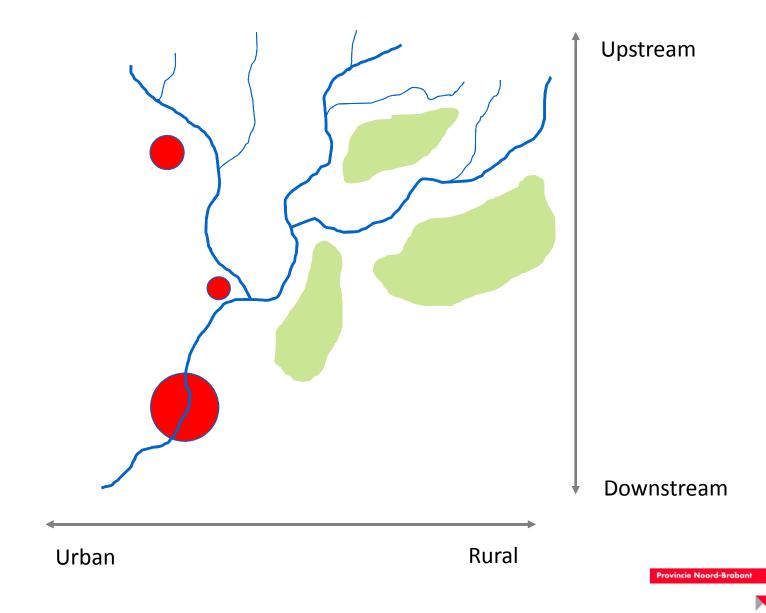

### **Natural Water Retention Measures**

Examples from the Netherlands





### **Welcome to Brabant**

5.081 km2 total area 165 km2 water area 2.500.000 inhabitants

1 regional government

4 waterboards

67 municipalities

1 water company

21 Natura 2000 areas106 WFD water bodies39 drinking water extractions





# Watermanagement in Brabant









# Where to retain water in the system?



# **Example: The Dommel area in Brabant**





## **Need for water retention**





Balancing between too much and too little







## **Upstream retention**





# **Restoring brook systems**











### **The Green Delta**



Bokhoven inclusief Engelermeer en Sompen en Zooislagen

- 1. EVZ Luisbroeksche Wetering
- 2. Fietspad langs A59 t.h.v. Engelermeer
- 3. Fietspad langs A59 t.h.v. de Vutter
- 4. Engelermeer SBB
- 5. Sompen en Zooislagen

Hooge Heide inclusief Sprokkelbosch

- 6. Aanleg landschapselementen Hooge Heide
  - Realiseren van recreatieve voorzieningen in Hooge Heide
- 8. Herstelplan heide en stuifzanden Hooge Heide

Het Bossche Broek noord - Gement - Moerputten

- 9. EVZ Dommel Drongelens kanaal
- 10. Herstel schraallanden Bossche Broek
- 11. Natuurontwikkeling Polder