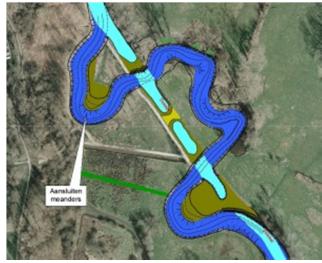

### **Natural Water Retention Measures**

Examples from the Netherlands





### **Welcome to Brabant**

5.081 km2 total area 165 km2 water area 2.500.000 inhabitants

1 regional government

4 waterboards

67 municipalities

1 water company

21 Natura 2000 areas106 WFD water bodies39 drinking water extractions





# Watermanagement in Brabant









# Where to retain water in the system?



# **Example: The Dommel area in Brabant**





## **Need for water retention**





Balancing between too much and too little







## **Upstream retention**





# **Restoring brook systems**











### **The Green Delta**



Bokhoven inclusief Engelermeer en Sompen en Zooislagen

- 1. EVZ Luisbroeksche Wetering
- 2. Fietspad langs A59 t.h.v. Engelermeer
- 3. Fietspad langs A59 t.h.v. de Vutter
- 4. Engelermeer SBB
- 5. Sompen en Zooislagen

Hooge Heide inclusief Sprokkelbosch

- 6. Aanleg landschapselementen Hooge Heide
  - Realiseren van recreatieve voorzieningen in Hooge Heide
- 8. Herstelplan heide en stuifzanden Hooge Heide

Het Bossche Broek noord - Gement - Moerputten

- 9. EVZ Dommel Drongelens kanaal
- 10. Herstel schraallanden Bossche Broek
- 11. Natuurontwikkeling Polder Honderd Morgen
- 12. Aanleg poelen in de Gement
- 13. Aanpassing watersysteem EHS Gement en Moerputten
- EVZ Bossche Sloot
- 15. EVZ Stadsdommel
- 16. Venkantsebrug

### Diezemond

- 17. Landschapsp