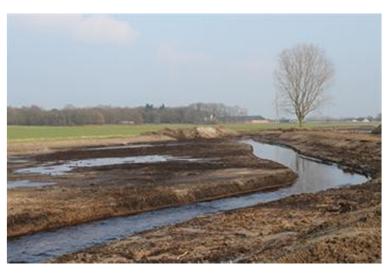

### **Natural Water Retention Measures**

Examples from the Netherlands





### **Welcome to Brabant**

5.081 km2 total area 165 km2 water area 2.500.000 inhabitants

1 regional government

4 waterboards

67 municipalities

1 water company

21 Natura 2000 areas106 WFD water bodies39 drinking water extractions





# Watermanagement in Brabant









# Where to retain water in the system?



# **Example: The Dommel area in Brabant**





## **Need for water retention**





Balancing between too much and too little







## **Upstream retention**





# **Restoring brook systems**











### **The Green Delta**



Bokhoven inclusief Engelermeer en Sompen en Zooislagen

- 1. EVZ Luisbroeksche Wetering
- 2. Fietspad langs A59 t.h.v. Engelermeer
- 3. Fietspad langs A59 t.h.v. de Vutter
- 4. Engelermeer SBB
- 5. Sompen en Zooislagen

Hooge Heide inclusief Sprokkelbosch

- 6. Aanleg landschapselementen Hooge Heide
  - Realiseren van recreatieve voorzieningen in Hooge Heide
- 8. Herstelplan heide en stuifzanden Hooge Heide

Het Bossche Broek noord - Gement - Moerputten

- 9. EVZ Dommel Drongelens kanaal
- 10. Herstel schraallanden Bossche Broek
- 11. Natuurontwikkeling Polder Honderd Morgen
- 12. Aanleg poelen in de Gement
- 13. Aanpassing watersysteem EHS Gement en Moerputten
- EVZ Bossche Sloot
- 15. EVZ Stadsdommel
- 16. Venkantsebrug

### Diezemond

- 17. Landschapspar