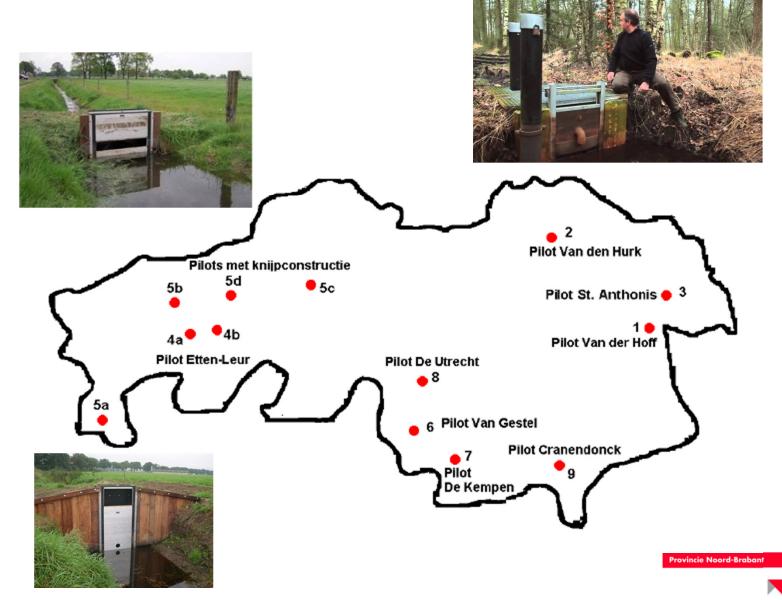

# Where to retain water in the system?

# **Example: The Dommel area in Brabant**