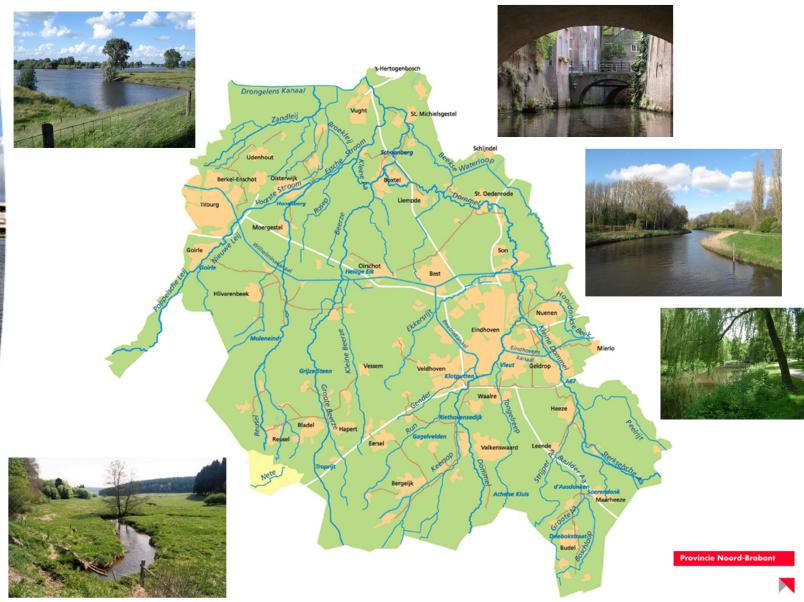

### **Natural Water Retention Measures**

Examples from the Netherlands





### **Welcome to Brabant**

5.081 km2 total area 165 km2 water area 2.500.000 inhabitants

1 regional government

4 waterboards

67 municipalities

1 water company

21 Natura 2000 areas106 WFD water bodies39 drinking water extractions





# Watermanagement in Brabant









# Where to retain water in the system?



# **Example: The Dommel area in Brabant**





## **Need for water retention**





Balancing between too much and too little







## **Upstream retention**





# **Restoring brook systems**











### **The Green Delta**



Bokhoven inclusief Engelermeer en Sompen en Zooislagen

- 1. EVZ Luisbroeksche Wetering
- 2. Fietspad langs A59 t.h.v. Engelermeer
- 3. Fietspad langs A59 t.h.v. de Vutter
- 4. Engelermeer SBB
- 5. Sompen en Zooislagen

Hooge Heide inclusief Sprokkelbosch

- 6. Aanleg landschapselementen Hooge Heide
  - Realiseren van recreatieve voorzieningen in Hooge Heide
- 8. Herstelplan heide en stuifzanden Hooge Heide

Het Bossche Broek noord - Gement - Moerputten

- 9. EVZ Dommel Drongelens kanaal
- 10. Herstel schraallanden Bossche Broek
- 11. Natuurontwikkeling Polder Honderd Morgen
- 12. Aanleg poelen in de Gem