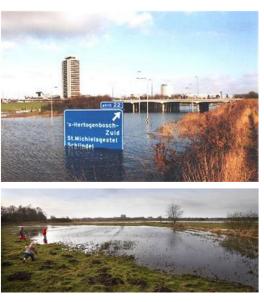

### **Natural Water Retention Measures**

Examples from the Netherlands





### **Welcome to Brabant**

5.081 km2 total area 165 km2 water area 2.500.000 inhabitants

1 regional government

4 waterboards

67 municipalities

1 water company

21 Natura 2000 areas106 WFD water bodies39 drinking water extractions





# Watermanagement in Brabant









# Where to retain water in the system?



# **Example: The Dommel area in Brabant**





## **Need for water retention**





Balancing between too much and too little







## **Upstream retention**





# **Restoring brook systems**











### **The Green Delta**



Bokhoven inclusief Engelermeer en Sompen en Zooislagen

- 1. EVZ Luisbroeksche Wetering
- 2. Fietspad langs A59 t.h.v. Engelermeer
- 3. Fietspad langs A59 t.h.v. de Vutter
- 4. Engelermeer SBB
- 5. Sompen en Zooislagen

Hooge Heide inclusief Sprokkelbosch

- 6. Aanleg landschapselementen Hooge Heide
  - Realiseren van recreatieve voorzieningen in Hooge Heide
- 8. Herstelplan heide en stuifzanden Hooge Heide

Het Bossche Broek noord - Gement - Moerputten

- 9. EVZ Dommel Drongelens kanaal
- 10. Herstel schraallanden Bossche Broek
- 11. Natuurontwikkeling Polder Honderd Morgen
- 12. Aanleg poelen in de Gement
- 13. Aanpassing watersysteem EHS