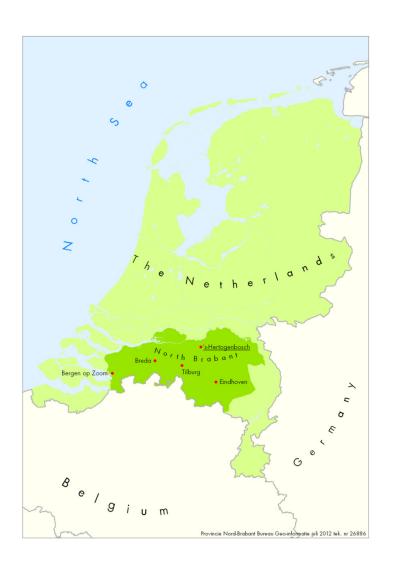

### **Welcome to Brabant**

5.081 km2 total area 165 km2 water area 2.500.000 inhabitants

1 regional government

4 waterboards

67 municipalities

1 water company

21 Natura 2000 areas106 WFD water bodies39 drinking water extractions