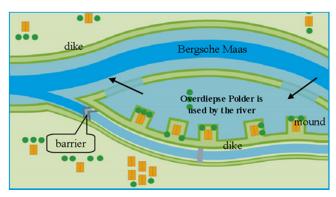

## **Bossche Broek**

Former defence line as water retention area

**Provincie Noord-Brabant** 