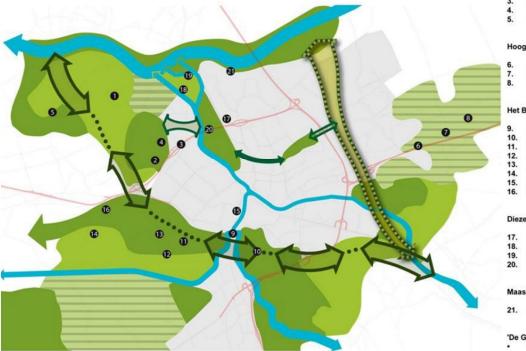

### **The Green Delta**

Bokhoven inclusief Engelermeer en Sompen en Zooislagen

- 1. EVZ Luisbroeksche Wetering
- 2. Fietspad langs A59 t.h.v. Engelermeer
- 3. Fietspad langs A59 t.h.v. de Vutter
- 4. Engelermeer SBB
- 5. Sompen en Zooislagen

Hooge Heide inclusief Sprokkelbosch

- 6. Aanleg landschapselementen Hooge Heide
  - Realiseren van recreatieve voorzieningen in Hooge Heide
- 8. Herstelplan heide en stuifzanden Hooge Heide

Het Bossche Broek noord - Gement - Moerputten

- 9. EVZ Dommel Drongelens kanaal
- 10. Herstel schraallanden Bossche Broek
- 11. Natuurontwikkeling Polder Honderd Morgen
- 12. Aanleg poelen in de Gement
- 13. Aanpassing watersysteem EHS Gement en Moerputten
- EVZ Bossche Sloot
- 15. EVZ Stadsdommel
- 16. Venkantsebrug

### Diezemond

- 17. Landschapspark Waterpoort
- 18. EVZ Dieze
- 19. Vispassage Crèvecoeur
- D. Recreatieve ontsluiting Landschapspark Waterpoort

### Maasuiterwaarden

21. Groene Vingers Maaspoort

### 'De Groene Delta

Stimuleringsregeling natuur en landschap

Water retention, nature conservation and preservation of cultural heritage around the city of 's-Hertogenbosch

**Provincie Noord-Brabant** 