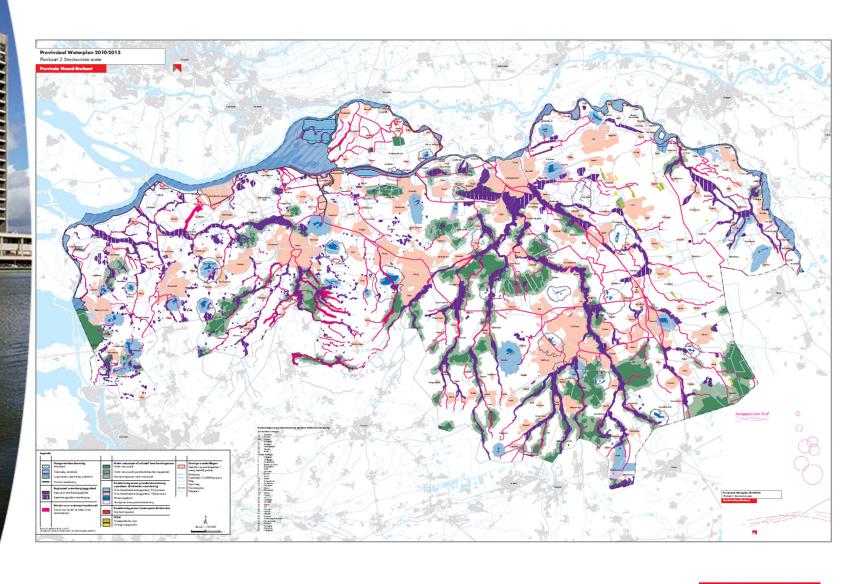

### **Natural Water Retention Measures**

Examples from the Netherlands





### **Welcome to Brabant**

5.081 km2 total area 165 km2 water area 2.500.000 inhabitants

1 regional government

4 waterboards

67 municipalities

1 water company

21 Natura 2000 areas106 WFD water bodies39 drinking water extractions





# Watermanagement in Brabant









# Where to retain water in the system?



# **Example: The Dommel area in Brabant**





## **Need for water retention**





Balancing between too much and too little







## **Upstream retention**





# **Restoring brook systems**











### **The Green Delta**



Bokhoven inclusief Engelermeer en Sompen en Zooislagen

- 1. EVZ Luisbroeksche Wetering
- 2. Fietspad langs A59 t.h.v. Engelermeer
- 3. Fietspad langs A59 t.h.v. de Vutter
- 4. Engelermeer SBB
- 5. Sompen en Zooislagen

Hooge Heide inclusief Sprokkelbosch

- 6. Aanleg landschapselementen Hooge Heide
  - Realiseren van recreatieve voorzieningen in Hooge Heide
- 8. Herstelplan heide en stuifzanden Hooge Heide

Het Bossche Broek noord - Gement - Moerputten

- 9. EVZ Dommel Drongelens kanaal
- 10. Herstel schraalland