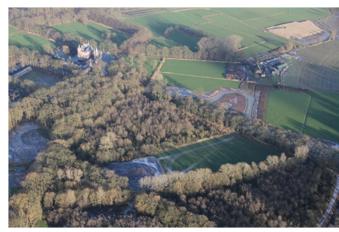

## **Bossche Broek**

Former defence line as water retention area

**Provincie Noord-Brabant** 