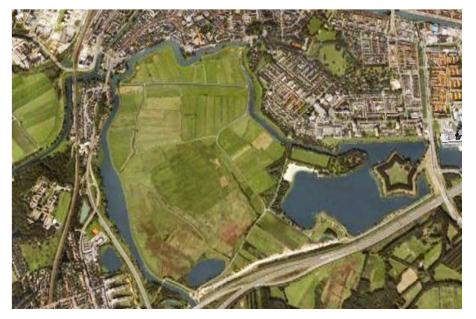

### 'De Groene Delta

Stimuleringsregeling natuur en landschap

Water retention, nature conservation and preservation of cultural heritage around the city of 's-Hertogenbosch

**Provincie Noord-Brabant** 

## **Bossche Broek**

Former defence line as water retention area

**Provincie Noord-Brabant** 