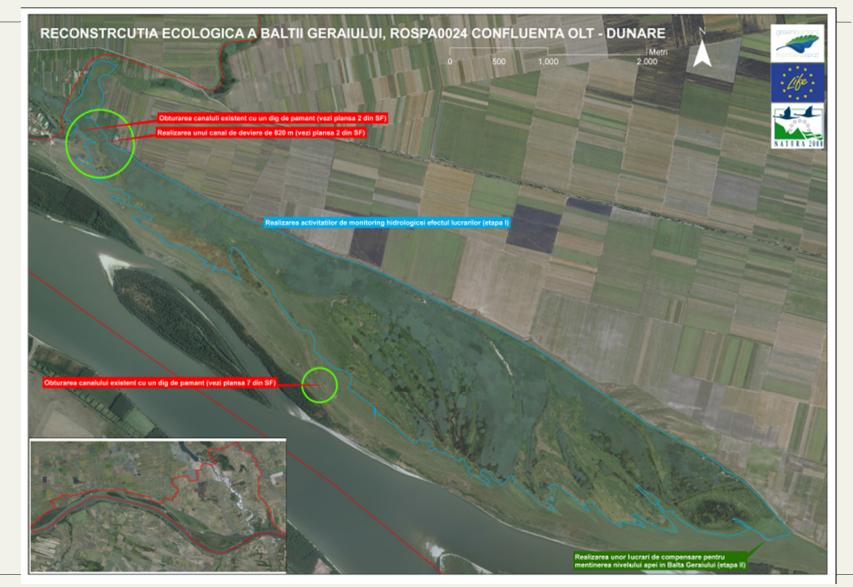

#### Balta Geraiului restoration - Ro

#### Problem:

Drainage of former wetlands to improve conditions for agriculture (...not very successfully) a)water springs were collected through a large longitudinal channel along the Danube's terrace and drained into the river b)small drainage ditches divert the water from the former wetland into a second collector that drained the water into the Danube.

#### Balta Geraiului restoration – Ro Solution: fill in ditches

#### **Balta Geraiului restoration - Ro**