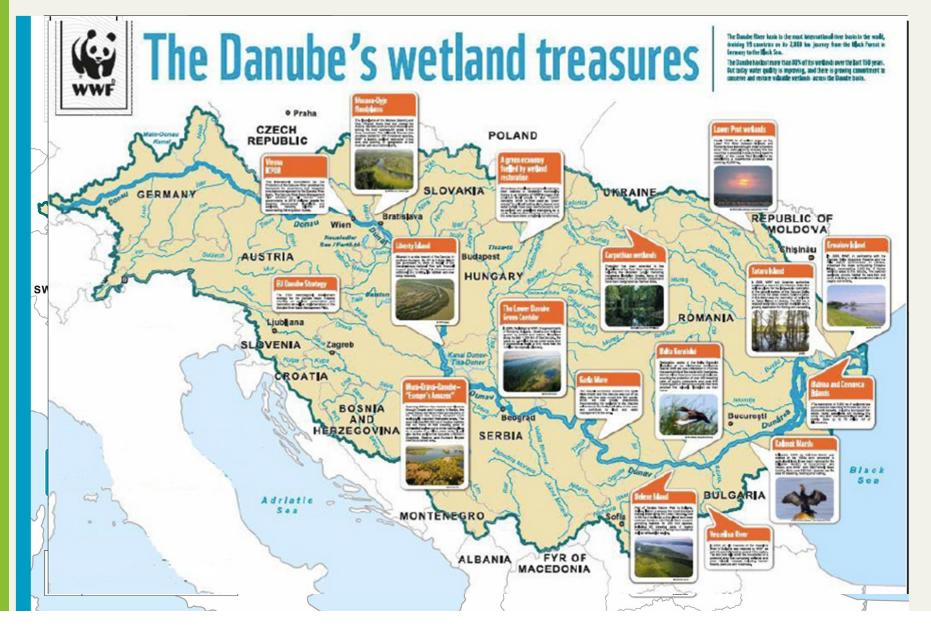

#### WWF's experience in Danube basin floodplain restoration Lessons learnt and main challenges

AL CONTRACTOR

Irene Lucius, Laurice Ereifej WWF CEE

NWRM, 1st Danube Region Workshop, 2014.01.29. Szentendre



6. November 2012.



- Halt/mitigate future freshwater ecosystem deterioration stemming from unsustainable infrastructure development (hydropower, navigation, flood protection, gravel excavation)
- Restore and maintain ecosystem quality through good management, habitat restoration, sturgeon conservation

## WWF WWF contribution







6. November 2012.



#### Liberty Island and side-arm restoration - HU





# Low quality forests and rockfill dam causing.....



## .....serious siltation in the side-arm



# Shallow /no water causing bad water quality





- continuous waterflow in the side-arm
- improve wetland ecosystems
- undisturbed semi-natural forest on the island
- Enhance ecosystem services
- Establish field example for replication

# **Dredging in the sidearm**





## **Opening of the rock fill dam, relocation of dam**









#### "Services" offered by the Liberty Island



#### **Restoration of the Rusenski Lom River - BG**

- Russenski Lom River
  flooded road
- River not replenished after flood
- 2006: bridge washed away





















#### Balta Geraiului restoration - Ro

#### Problem:

Dra