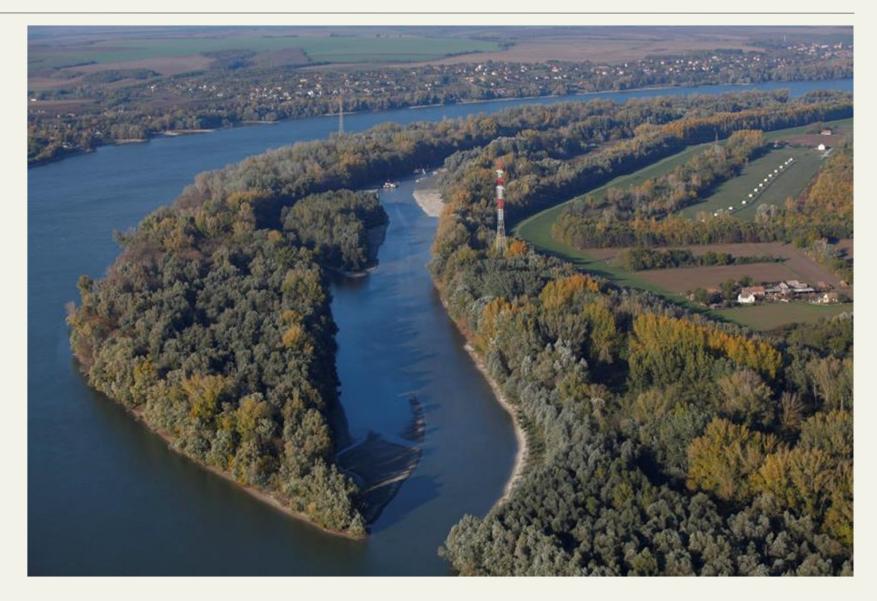

shwater ecosystem deterioration stemming from unsustainable infrastructure development (hydropower, navigation, flood protection, gravel excavation)
- Restore and maintain ecosystem quality through good management, habitat restoration, sturgeon conservation

## WWF WWF contribution







6. November 2012.



#### Liberty Island and side-arm restoration - HU





# Low quality forests and rockfill dam causing.....



## .....serious siltation in the side-arm



# Shallow /no water causing bad water quality





- continuous waterflow in the side-arm
- improve wetland ecosystems
- undisturbed semi-natural forest on the island
- Enhance ecosystem services
- Establish field example for replication

# **Dredging in the sidearm**





## **Opening of the rock fill dam, relocation of dam**









#### "Services" offered by the Liberty Island



#### **Restoration of the Rusenski Lom River - BG**

- Russenski Lom River
  flooded road
- River not replenished after flood
- 2006: bridge washed away





















#### Balta Geraiului restoration - Ro

#### Problem:

Drainage of former wetlands to improve conditions for agriculture (...not very successfully) a)water springs were collected through a large longitudinal channel along the Danube's terrace and drained into the river b)small drainage ditches divert the water from the former wetland into a second collector that drained the water into the Danube.

#### Balta Geraiului restoration – Ro Solution: fill in ditches





#### **Balta Geraiului restoration - Ro**







#### Lessons learnt

6. November 2012.



- (Large) num