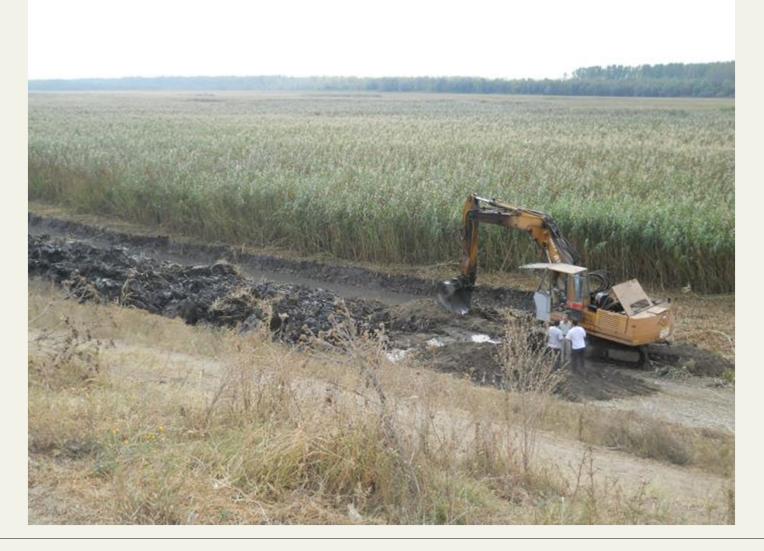

#### Problem:

Drainage of former wetlands to improve conditions for agriculture (...not very successfully) a)water springs were collected through a large longitudinal channel along the Danube's terrace and drained into the river b)small drainage ditches divert the water from the former wetland into a second collector that drained the water into the Danube.

#### Balta Geraiului restoration – Ro Solution: fill in ditches