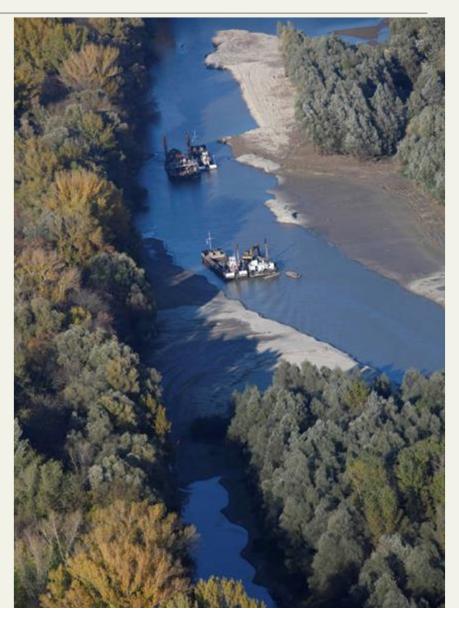

#### Balta Geraiului restoration - Ro

#### Problem:

Drainage of former wetlands to improve conditions for agriculture (...not very successfully) a)water springs were collected through a large longitudinal channel along the Danube's terrace and drained into the river b)small drainage ditches divert the water from the former wetland into a second collector that drained the water into the Danube.

#### Balta Geraiului restoration – Ro Solution: fill in ditches

#### **Balta Geraiului restoration - Ro**