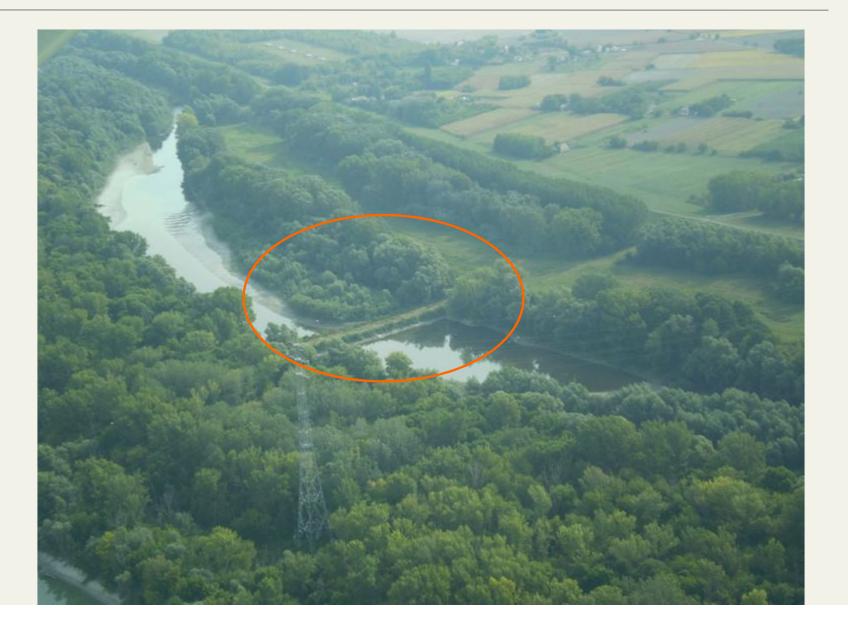

#### Liberty Island and side-arm restoration - HU

# Shallow /no water causing bad water quality

- continuous waterflow in the side-arm
- improve wetland ecosystems
- undisturbed semi-natural forest on the island
- Enhance ecosystem services
- Establish field example for replication