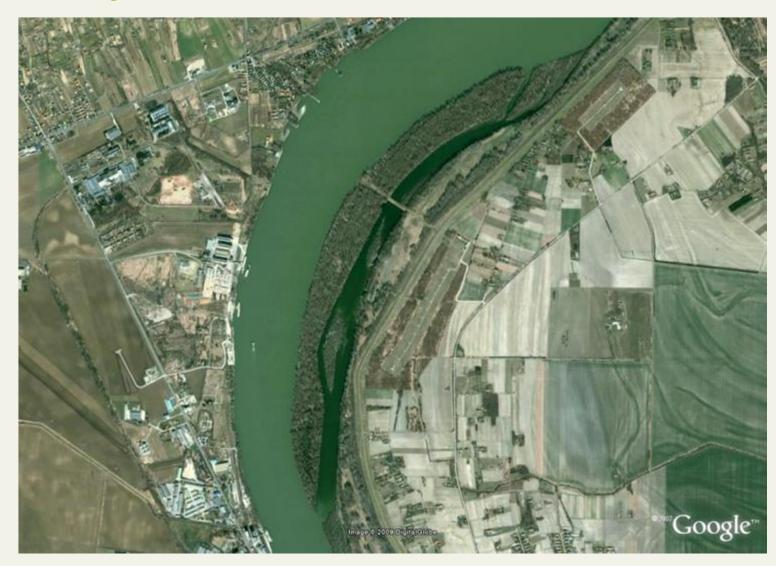

#### Liberty Island and side-arm restoration - HU

# Low quality forests and rockfill dam causing.....

## .....serious siltation in the side-arm

# Shallow /no water causing bad water quality

- continuous waterflow in the side-arm
- improve wetland ecosystems
- undisturbed semi-natural forest on the island
- Enhance ecosystem services
- Establish field example for replication