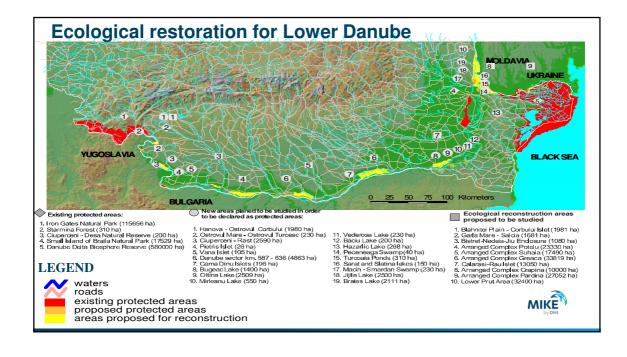

## Significant wetlands exist in every country

• 2200 Ramsar wetlands worldwide (www.ramsar.org)

MIKE

| R | OMANIA / ROUMANIE / RUMANIA (19 Ram                | sar Sites, | 1,156,448 hectares)                |         |    |                                                  |
|---|----------------------------------------------------|------------|------------------------------------|---------|----|--------------------------------------------------|
| * | Bistret TRS                                        | 13/06/12   | Dolj County                        | 27,482  | he | 43 52'34"N 023°34'40"E                           |
| * | Blahnita                                           | 02/02/13   | Dolj County<br>Dolj County         | 45,286  |    | 45 52 54 N 025 54 40 E<br>44°25'31"N 022°38'17"E |
| * | Borcea Arm (Bratul Borcea)                         | 02/02/13   | Calarasi, Ialomita Counties        | 21,529  |    | 44°17'12"N 027°40'03"E                           |
| * | Calafat-Ciuperceni-Danube                          | 02/02/13   | Dolj County                        | 29,206  |    | 43°50'46"N 022°57'09"E                           |
| * | Canaralele de la Horsova                           | 02/02/13   | Ialomita, Constanta Counties       | 7,406   |    | 44°40'37"N 027°55'28"E                           |
| * | Comana Natural Park (Parcul Natural Comana)        | 25/10/11   | Giurgiu County                     | 24,963  |    | 44°09'N 026°09'E                                 |
| * | Danube Delta                                       | 21/05/91   | Tulcea County                      | 647,000 |    | 45°10'N 029°15'E                                 |
| * | Danube Islands-Bugeac-Iortmac (Ostroavele Dunarii- |            |                                    |         |    |                                                  |
|   | Bugeac-Iortmac)                                    | 02/02/13   | Calarasi, Constanta Counties       | 82,832  | ha | 44°13'32"N 027°45'48"E                           |
| * | Dumbrăvița Fishpond Complex (Complexul Piscicol    |            |                                    |         |    |                                                  |
|   | Dumbrăvița)                                        | 02/02/06   | Transylvania                       | 414     | ha | 45°46'N 025°29'E                                 |
| * | Iron Gates Natural Park                            | 18/01/11   | Caras Severin, Mehedinti Counties  | 115,666 | ha | 44°41'N 021°56'E                                 |
| * | Jiu-Danube Confluence (Confluenta Jiu-Dunare)      | 02/02/13   | Dolj County                        | 19,800  | ha | 43°59'38"N 023°53'48"E                           |
| * | Lake Calarasi (Iezerul Calarasi) TRS               | 13/06/12   | Calarasi County                    | 5,001   | ha | 44°11'24"N 027°16'28"E                           |
| * | Lake Techirghiol                                   | 23/03/06   | Constanța County                   | 1,462   | ha | 44°03'N 028°38'E                                 |
| * | MureșFloodplain                                    | 02/02/06   | Arad, Timiş Counties               | 17,166  | ha | 46°13'N 021°09'E                                 |
| * | Old Danube-Macin Arm (Dunarea Veche-Bratul Macin)  | 02/02/13   | Braila, Tulcea, Constanta Counties | 26,792  | ha | 44°59'01"N 028°09'14"E                           |
| * | Olt-Danube Confluence (Confluenta Olt-Dunăre)      | 13/06/12   | Olt, Teleorman Counties            | 46,623  | ha | 43°45'43"N 024°43'53"E                           |
| * | Poiana Stampei Peat Bog (Tinovul Poiana Stampei)   | 25/10/11   | Suceava County                     | 640     | ha | 47°17'28"N 025°05'57"E                           |
| * | Small Island of Braila                             | 15/06/01   | Braila County                      | 17,586  | ha | 44°58'N 027°55'E                                 |
| * | Suhaia TRS                                         | 13/06/12   | Teleorman County                   | 19,594  | ha | 43°44'17"N 025°11'33"E                           |